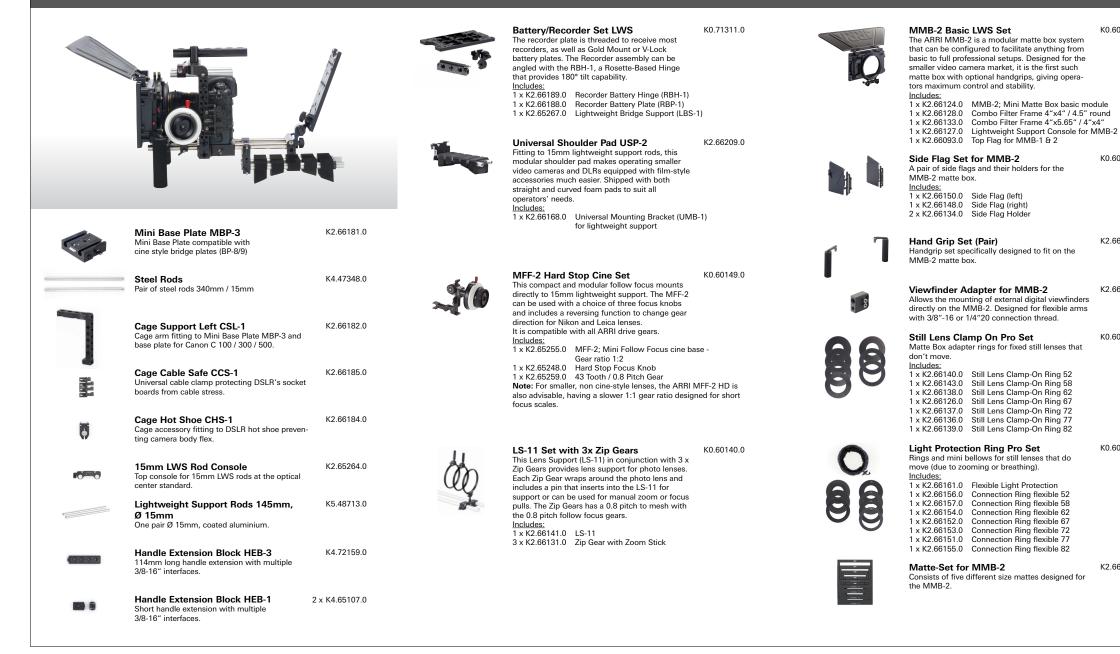

## **ARRI**.

K0.60127.0

K0.60123.0

K2.66135.0

K2 66158 0

K0.60131.0

K0.60138.0

K2.66159.0